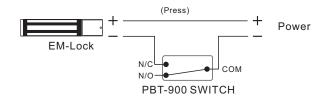

Connecting diagram as above figure.

N.C. connect with EM-Lock, to cut off power while the largesized stainless steel faceplate is pushed. It is also allowed that connect N.O. with egress switch of the proximity reader.

## **Switch Specifications**

Temperature Rating: 105C Std. Flammability Rating: UL94HB

Max. Ratings: 15A@125 or 250VAC, 2A@48VDC

Type of actuation: Momentary Contact arrangement: SPDT Operating travel: 1.27 mm